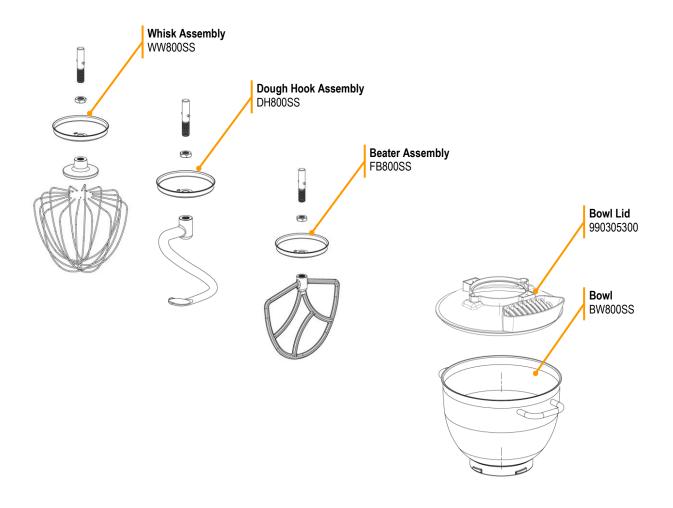

## Parts and Accessories Diagram Model CPM800-CE (230V)

PROPRIETARY RIGHTS NOTICE This document and all information contained within it is the property of Hamilton Beach Brands, Inc. (HBB). It is confidential and proprietary and has been provided to you for a limited purpose. It must be returned or destroyed upon request. Disclosure, reproduction or use of this document and any information contained within it, in full or in part, for any purpose is forbidden without the prior written consent of HBB. No photographs may be taken of any article fabricated or assembled from this document without the prior written consent of HBB.