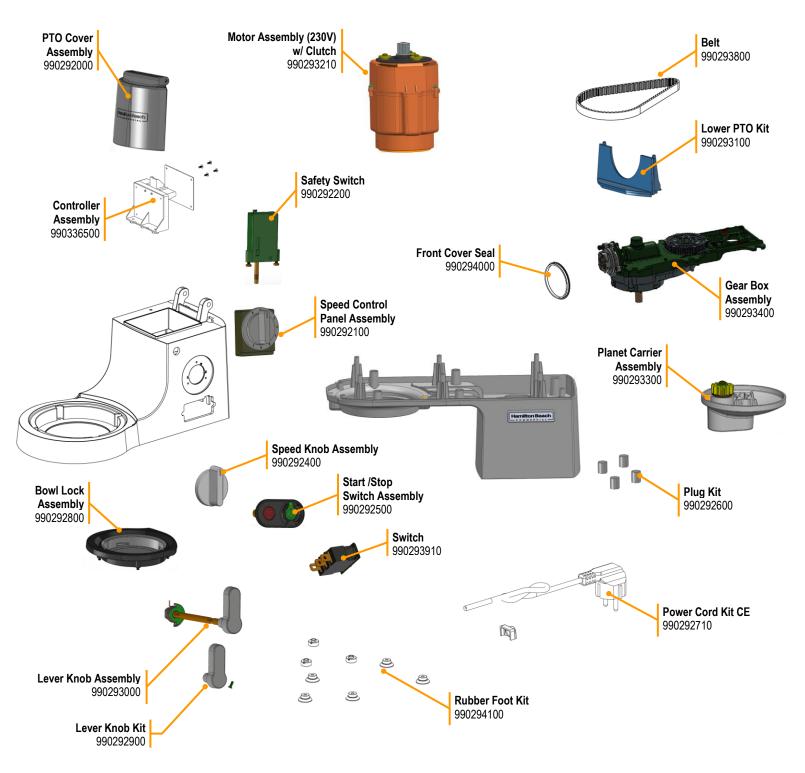

## Parts and Accessories Diagram Model CPM800-CE (230V)

PROPRIETARY RIGHTS NOTICE and has been provided to you for a limited purpose. It must be returned or destroyed upon request. Disclosure, reproduction or use of this document and any information contained within it, in full or in part, for any purpose is forbidden without the prior written consent of HBB. No photographs may be taken of any article fabricated or assembled from this document without the prior written consent of HBB.

## Parts and Accessories Diagram Model CPM800-CE (230V)

PROPRIETARY RIGHTS NOTICE This document and all information contained within it is the property of Hamilton Beach Brands, Inc. (HBB). It is confidential and proprietary and has been provided to you for a limited purpose. It must be returned or destroyed upon request. Disclosure, reproduction or use of this document and any information contained within it, in full or in part, for any purpose is forbidden without the prior written consent of HBB. No photographs may be taken of any article fabricated or assembled from this document without the prior written consent of HBB.