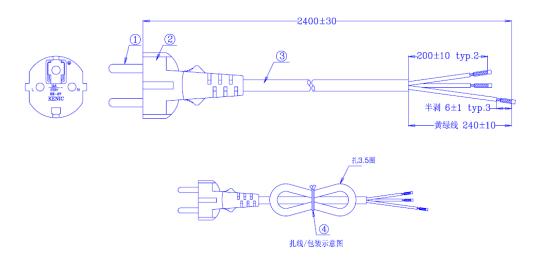

## **Replacement Parts**

**Power Cord** 990167370

For Reference Only: End terminations may vary

| Hamilton Beach<br>4421 Waterfront Drive<br>Glen Allen, VA 23060 | Revision Description | n: Update Powe | er Switch Part |        |             |              |         |   |
|-----------------------------------------------------------------|----------------------|----------------|----------------|--------|-------------|--------------|---------|---|
|                                                                 | Request Number:      | DOC9315        | Revision Date: |        | 8/7/2018    | Approved by: | DOC9315 |   |
|                                                                 | Issue Code(s):       |                | Page:          | 2 of 3 | Document #: | 540096001    | Rev:    | C |